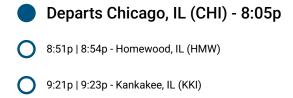

CHI → NOL

Mon, Aug 8, 2022

CHI Chicago, IL

Union Station

NOL New Orleans, LA Union Passenger Terminal

59 City DEPARTS 8:05<sub>p</sub>

18 stops ARRIVES <sup>→</sup> 3:47<sub>p</sub>

FREQ. M-F

| O | 10:29p   10:34p - Champaign-Urbana, IL (CHM) |
|---|----------------------------------------------|
|   |                                              |

11:11p | 11:13p - Mattoon, IL (MAT)

11:36p | 11:37p - Effingham, IL (EFG)